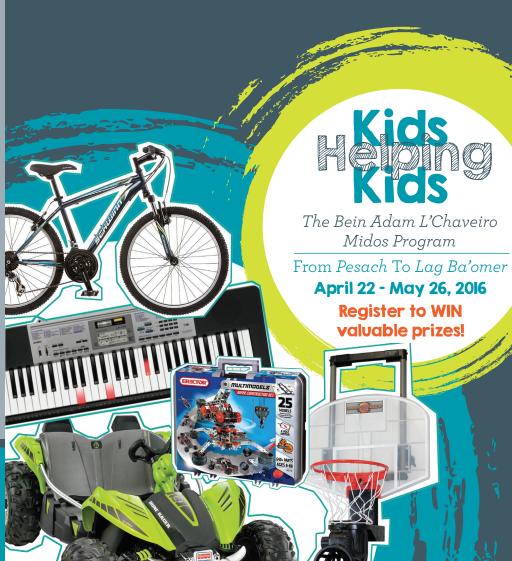

## Midos-A-Thon

## **Prize Category** \$251-\$500

1. MLB 68 Jr Deluxe Return Trainer 2. MLS 2 Goal Set 3. Meccano-Erector – Super Construction Set, 25 Models, 640+ parts
4. Infrared Nano Falcon Alpha RC Helicopter

Prize Category \$1,001-\$2,000

1. Fisher-Price Power Wheels Dune Race 2. Franklin Sports Quikset Basketball Avigo Range Rover Sport 12 Volt Powered Ride On
 Newgy Robo-Pong 1040 Ping-Pong Robot

**Prize Category** 

1. Cranium Balloon Lagoon 2. Durable Walkie Talkie for Kids Easy to Use & Kids Friendly Walkie Talkie 3. Connect 4 Games 4. Perplexes Original Maze Game

Prize Category

1. Franklin Sports MLB Pitch N Kit 2. Franklin Sports NHL Florida Panthers Mini Hockey Set

1. Razor A Kick Scooter 2. Boys' 24 inch Schwinn Atlas Bike Anki OVERDRIVE Starter Kit
 Casio LK-175 Lighted 61 Full Size Key Keyboard

**Prize Category** 

\$501-\$1,000